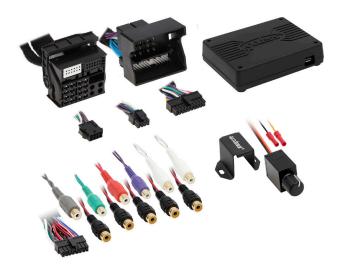

## **INTERFACE COMPONENTS**

- AXDSPX-BM1 interface
- AXDSPX-BM1 interface harness
- AXDSPX-BM1 vehicle T-harness
- Bass knob